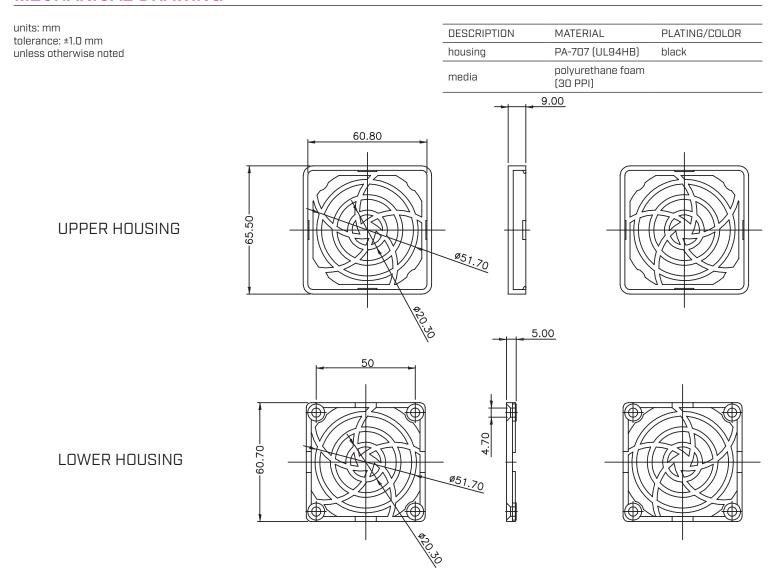

## **FEATURES**

- 65.5 x 65.5 mm fan filter
- 50.0 mm pitch
- for use with 60 mm fan