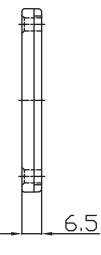

## ROHS MECHANICAL DRAWING

units: mm tolerance: ±1.0 mm unless otherwise noted

| DESCRIPTION | MATERIAL        | PLATING/COLOR |
|-------------|-----------------|---------------|
| frame       | PA-707 (UL94HB) | black         |