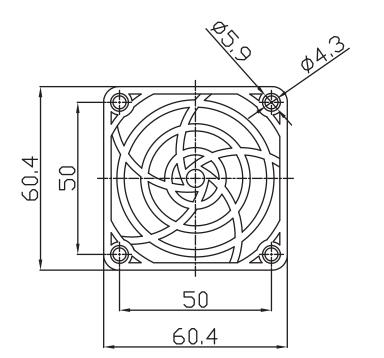

## FEATURES

- 60.4 x 60.4 mm fan guard
- 50 mm pitch
- for use with 60 mm fan

## ROHS MECHANICAL DRAWING

units: mm tolerance: ±1.0 mm unless otherwise noted

| DESCRIPTION | MATERIAL        | PLATING/COLOR |
|-------------|-----------------|---------------|
| frame       | PA-707 (UL94HB) | black         |